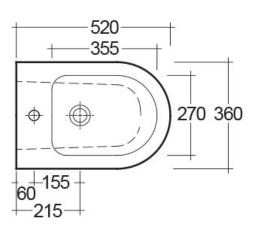

In line with the CE standards for this type of product, there may be a manufacturers tolerance of approximately +/- 2% on the overall dimensions and finish on these products. As per our terms and conditions of guarantee, we cannot be held responsible for the use of dimensions shown for first fix without the actual products on site. All dimensions stated are nominal and are subject to manufacturing tolerances.