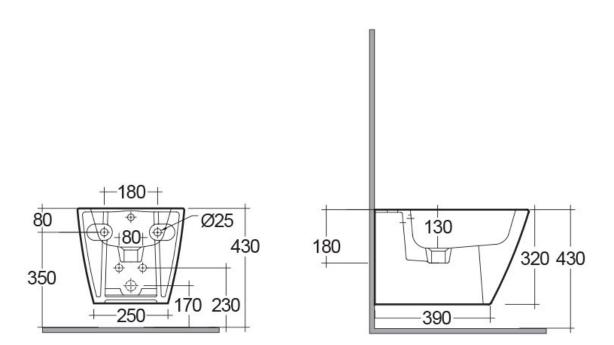

In line with the CE standards for this type of product, there may be a manufacturers tolerance of approximately +/- 2% on the overall dimensions and finish on these products. As per our terms and conditions of guarantee, we cannot be held responsible for the use of dimensions shown for first fix without the actual products on site. All dimensions stated are nominal and are subject to manufacturing tolerances.