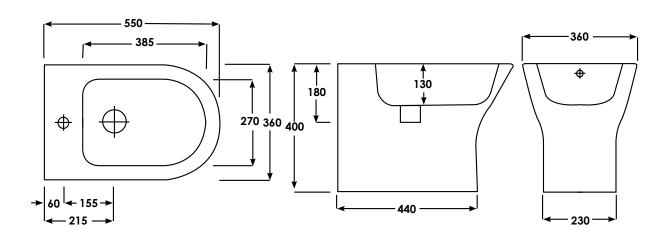

In line with the CE standards for this type of product, there may be a manufacturers tolerance of approximately +/- 2% on the overall dimensions and finish on these products. As per our terms and conditions of guarantee, we cannot be held responsible for the use of dimensions shown for first fix without the actual products on site. All dimensions stated are nominal and are subject to manufacturing tolerances.