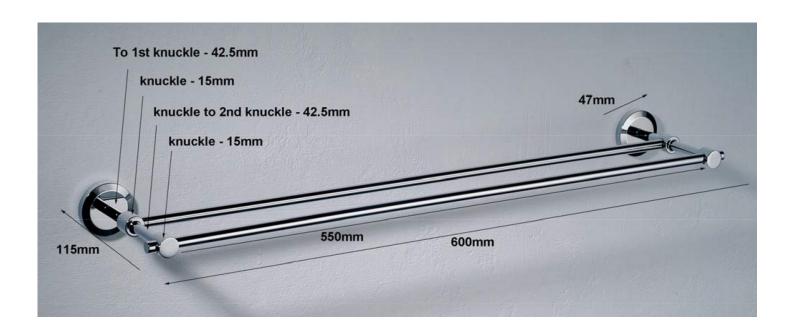

Range: Accessories
Type: A08 Series
Code: A08012
Version/Date: v2 01/17

Information:

Finishes:

Chrome

<u>Guarantee/Aftercare:</u> During installation extra care must be taken to avoid damaging the fittings. We provide a guarantee against faulty manufacture or materials (excluding serviceable parts), providing they have been installed, cared for and used in accordance with our instructions and good plumbing practice.