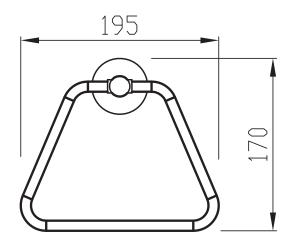

Technical Data Sheet

Range: Accessories

A08 Series Type:

A08009

Code: Version/Date: v2 04/17

Information:

Finishes:

Chrome on Brass