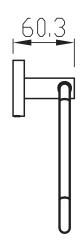

Technical Data Sheet

Range: Accessories

A08 Series Type:

A08009

Code: Version/Date: v2 04/17

Information:

Finishes:

Chrome on Brass