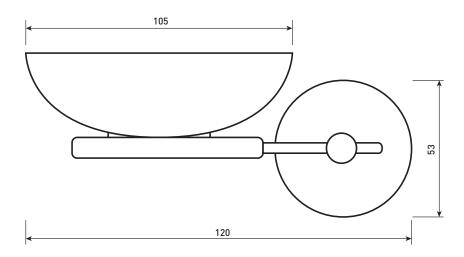

Technical Data Sheet

Range: Accessories
Type: A08 Series

Code: A08004

Version/Date: v2 01/17

Information:

<u>Guarantee/Aftercare:</u> During installation extra care must be taken to avoid damaging the fittings. We provide a guarantee against faulty manufacture or materials (excluding serviceable parts), providing they have been installed, cared for and used in accordance with our instructions and good plumbing practice.