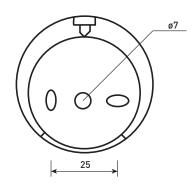

Technical Data Sheet

Range: Accessories
Type: A08 Series

Code: A08004

Version/Date: v2 01/17

Information:

<u>Guarantee/Aftercare:</u> During installation extra care must be taken to avoid damaging the fittings. We provide a guarantee against faulty manufacture or materials (excluding serviceable parts), providing they have been installed, cared for and used in accordance with our instructions and good plumbing practice.