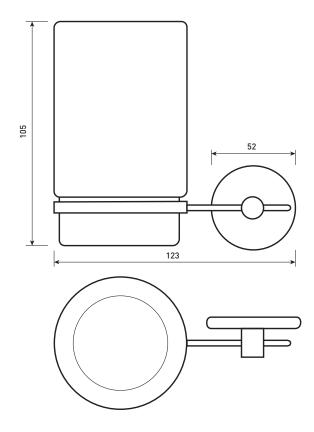

Range: Accessories
Type: A08 Series
Code: A08003

Version/Date: v2 01/17

Information:

Chrome

<u>Guarantee/Aftercare:</u> During installation extra care must be taken to avoid damaging the fittings. We provide a guarantee against faulty manufacture or materials (excluding serviceable parts), providing they have been installed, cared for and used in accordance with our instructions and good plumbing practice.

White Ceramic

Finishes:

Phoenix Whirlpools Ltd. Unit 8, Leeds 27 Industrial Estate, Bruntcliffe Ave. Morley, Leeds LS27 OLL

Tel: (Sales) +44 (0)113 2012260 Fax: +44 (0)113 2012268 Email: sales@phoenix-uk.co.uk Web: www.phoenix-uk.co.uk