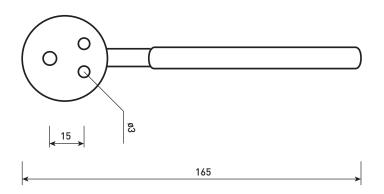

Technical Data Sheet

Range: Accessories

Type: A08 Series
Code: A08001

Version/Date: v2 01/17

Information:

<u>Guarantee/Aftercare:</u> During installation extra care must be taken to avoid damaging the fittings. We provide a guarantee against faulty manufacture or materials (excluding serviceable parts), providing they have been installed, cared for and used in accordance with our instructions and good plumbing practice.