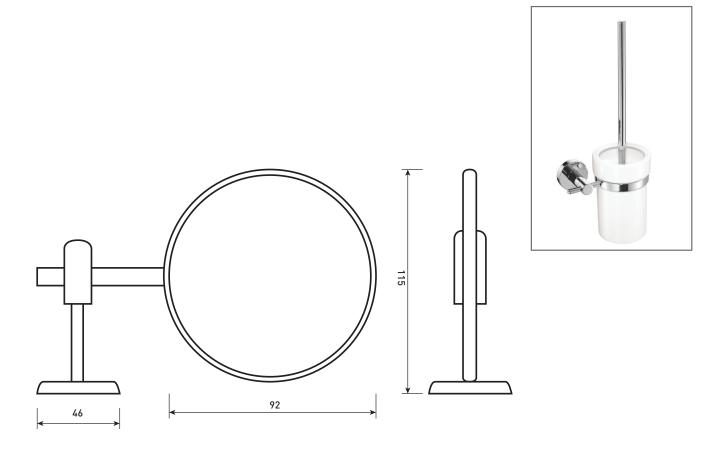

Technical Data Sheet

Range: Accessories

Type: A08 Series
Code: A08001

Version/Date: v2 01/17

Information:

<u>Guarantee/Aftercare:</u> During installation extra care must be taken to avoid damaging the fittings. We provide a guarantee against faulty manufacture or materials (excluding serviceable parts), providing they have been installed, cared for and used in accordance with our instructions and good plumbing practice.