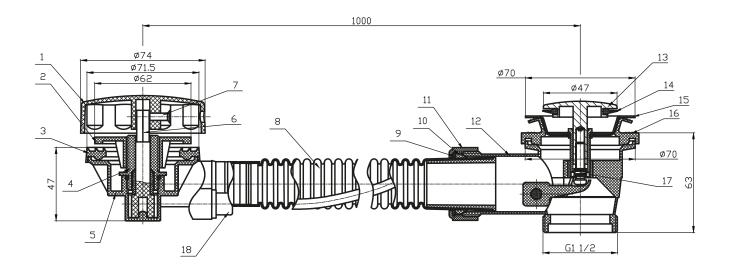

TECHNICAL DATA SHEET

Range: Brassware

Type: Round Pop Up Bath Waste

Code: WA022

Version/Date: v1 05/23

Information:

Guarantee/Aftercare: During installation extra care must be taken to avoid damaging the fittings. We provide a guarantee against faulty manufacture or materials (excluding serviceable parts), providing they have been installed, cared for and used in accordance with our instructions and good plumbing practice. We recommend that all brassware is installed to allow access to serviceable parts as we cannot accept responsibility in the event that access is required.