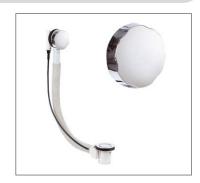

TECHNICAL DATA SHEET

Range: Brassware

Type: Round Pop Up Bath Waste

Code: WA022

Version/Date: v1 05/23

Information:

Guarantee/Aftercare: During installation extra care must be taken to avoid damaging the fittings. We provide a guarantee against faulty manufacture or materials (excluding serviceable parts), providing they have been installed, cared for and used in accordance with our instructions and good plumbing practice. We recommend that all brassware is installed to allow access to serviceable parts as we cannot accept responsibility in the event that access is required.