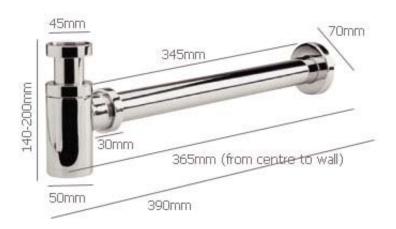

TECHNICAL DATA SHEET

Range: Brassware

**Type:** Minimalistic Bottle Trap

Code: WA010

Version/Date: v1 07/21