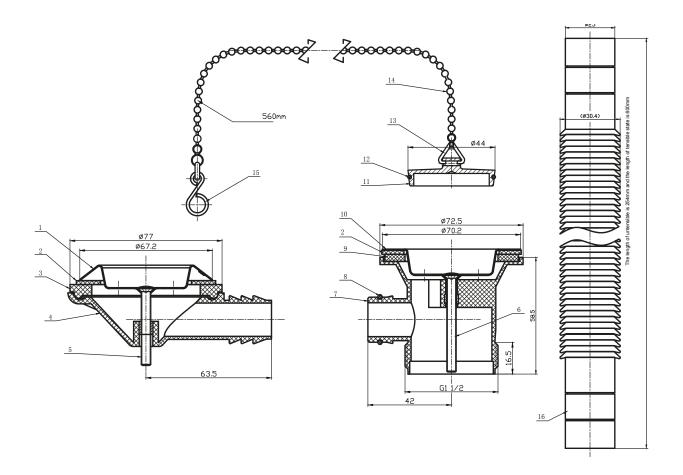

TECHNICAL DATA SHEET

Range: Brassware

Type: Round Retainer Bath Waste

Code: WA004

Version/Date: v1 05/23

Information:

<u>Guarantee/Aftercare:</u> During installation extra care must be taken to avoid damaging the fittings. We provide a guarantee against faulty manufacture or materials (excluding serviceable parts), providing they have been installed, cared for and used in accordance with our instructions and good plumbing practice. We recommend that all brassware is installed to allow access to serviceable parts as we cannot accept responsibility in the event that access is required.