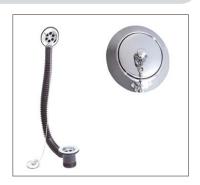

TECHNICAL DATA SHEET

Range: Brassware

Type: Round Retainer Bath Waste

Code: WA004

Version/Date: v1 05/23

Information:

<u>Guarantee/Aftercare:</u> During installation extra care must be taken to avoid damaging the fittings. We provide a guarantee against faulty manufacture or materials (excluding serviceable parts), providing they have been installed, cared for and used in accordance with our instructions and good plumbing practice. We recommend that all brassware is installed to allow access to serviceable parts as we cannot accept responsibility in the event that access is required.