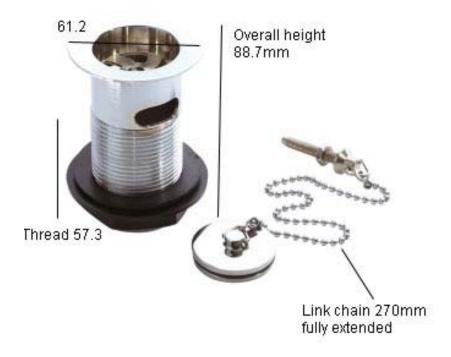

TECHNICAL DATA SHEET

Range: Brassware

Type: Wastes

Code: WA001

Version/Date: v1 07/21

Finishes:

Chrome