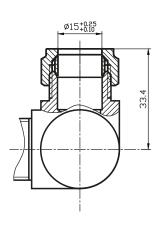

## Technical Data Sheet

Range: Radiator Valves

Type: Corner Thermostatic Radiator Valve

Code: VA026

Version/Date: v2 11/22

## Information:

Valve is Bi-Directional

Finishes:

Anthracite

Guarantee/Aftercare: During installation extra care must be taken to avoid damaging the fittings. We provide a guarantee against faulty manufacture or materials (excluding serviceable parts), providing they have been installed, cared for and used in accordance with our instructions and good plumbing practice.