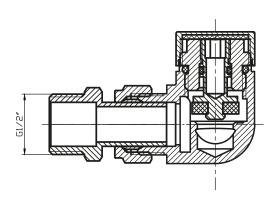

## Technical Data Sheet

Range: Radiator Valves

Type: Corner Thermostatic Radiator Valve

Code: VA026

Version/Date: v2 11/22

## Information:

Valve is Bi-Directional

Finishes:

Anthracite

Guarantee/Aftercare: During installation extra care must be taken to avoid damaging the fittings. We provide a guarantee against faulty manufacture or materials (excluding serviceable parts), providing they have been installed, cared for and used in accordance with our instructions and good plumbing practice.