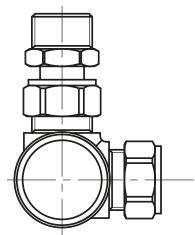

## Technical Data Sheet

Range: Radiator Valves

Type: Corner Thermostatic Radiator Valve

Code: VA026

Version/Date: v2 11/22

## Information:

Valve is Bi-Directional

Finishes:

Anthracite

Guarantee/Aftercare: During installation extra care must be taken to avoid damaging the fittings. We provide a guarantee against faulty manufacture or materials (excluding serviceable parts), providing they have been installed, cared for and used in accordance with our instructions and good plumbing practice.