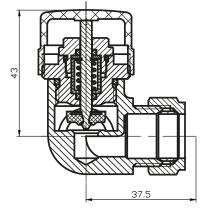

## Technical Data Sheet

Range: Radiator Valves

Type: Corner Thermostatic Radiator Valve

Code: VA026

Version/Date: v2 11/22

## Information:

Valve is Bi-Directional

Finishes:

Anthracite

Guarantee/Aftercare: During installation extra care must be taken to avoid damaging the fittings. We provide a guarantee against faulty manufacture or materials (excluding serviceable parts), providing they have been installed, cared for and used in accordance with our instructions and good plumbing practice.