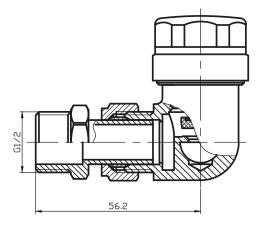

## Technical Data Sheet

Range: Radiator Valves

Type: Corner Thermostatic Radiator Valve

Code: VA026

Version/Date: v2 11/22

## Information:

Valve is Bi-Directional

Finishes:

Anthracite

Guarantee/Aftercare: During installation extra care must be taken to avoid damaging the fittings. We provide a guarantee against faulty manufacture or materials (excluding serviceable parts), providing they have been installed, cared for and used in accordance with our instructions and good plumbing practice.