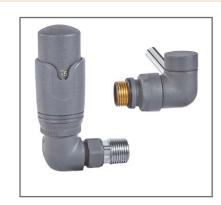

## Technical Data Sheet

Range: Radiator Valves

Type: Corner Thermostatic Radiator Valve

Code: VA026

Version/Date: v2 11/22

## Information:

Valve is Bi-Directional

Finishes:

Anthracite

Guarantee/Aftercare: During installation extra care must be taken to avoid damaging the fittings. We provide a guarantee against faulty manufacture or materials (excluding serviceable parts), providing they have been installed, cared for and used in accordance with our instructions and good plumbing practice.