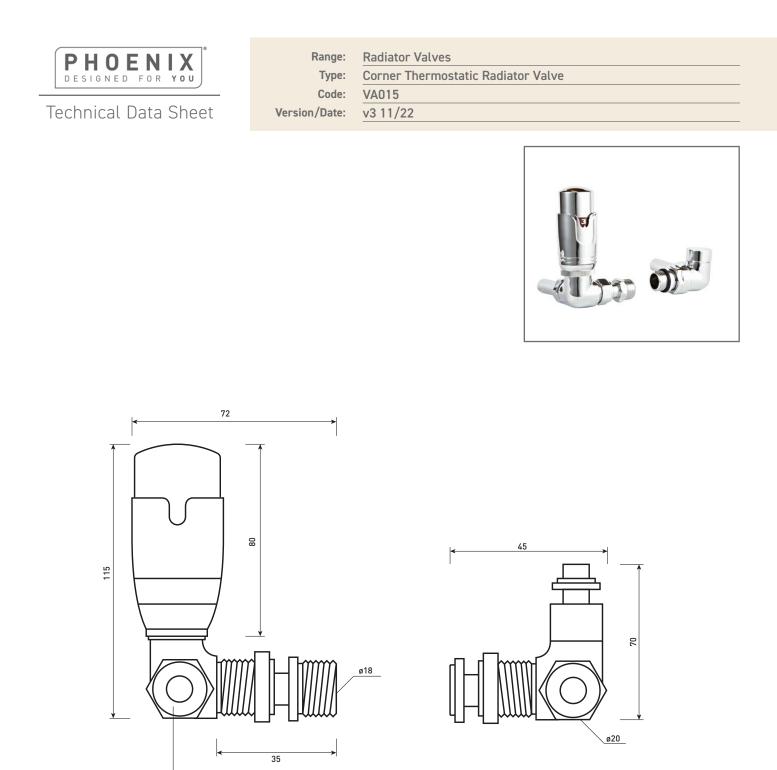

Information: Not Bi-Directional

ø20

Finishes:

Guarantee/Aftercare: During installation extra care must be taken to avoid damaging the fittings. We provide a guarantee against faulty manufacture or materials (excluding serviceable parts), providing they have been installed, cared for and used in accordance with our instructions and good plumbing practice.