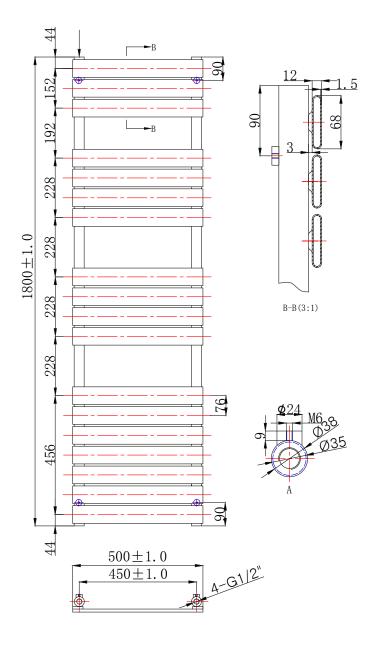

1800 x 500 Image Shown

Information:

| information. |       |                 |                      |       |       |       |
|--------------|-------|-----------------|----------------------|-------|-------|-------|
| Height       | Width | Pipe<br>Centres | Wall to Pipe Centres | Watts | BTU's | Code  |
| 1800         | 500   | 450             | 90                   | 1156  | 3944  | TR140 |