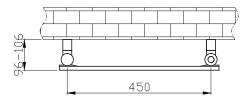

## Information:

| Height | Width | Pipe<br>Centres | Wall to Pipe Centres | Watts | BTU's | Code  |
|--------|-------|-----------------|----------------------|-------|-------|-------|
| 1300   | 500   | 450             | 90                   | 737   | 2515  | TR139 |