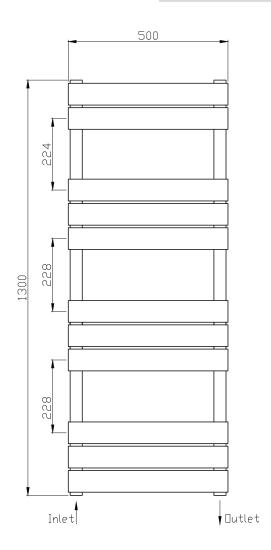

## Information:

| Height | Width | Pipe<br>Centres | Wall to Pipe Centres | Watts | BTU's | Code  |
|--------|-------|-----------------|----------------------|-------|-------|-------|
| 1300   | 500   | 450             | 90                   | 737   | 2515  | TR139 |