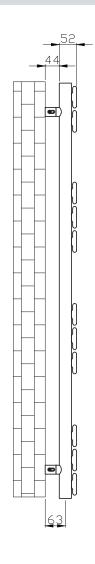

## Information:

| Height | Width | Pipe<br>Centres | Wall to Pipe Centres | Watts | BTU's | Code  |
|--------|-------|-----------------|----------------------|-------|-------|-------|
| 1300   | 500   | 450             | 90                   | 737   | 2515  | TR139 |