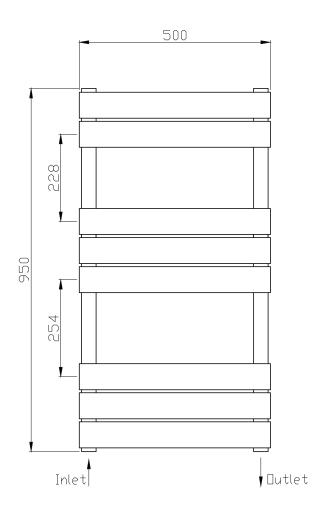

TECHNICAL DATA SHEET

Range: Radiators

Type: Lune

Code: TR138

Version/Date: v1 04/23

1800 x 500 Image Shown

## Information:

| 950    | 500   | Centres<br>450 | 90                   | 536   | 1829  | TR138 |
|--------|-------|----------------|----------------------|-------|-------|-------|
| Height | Width | Pipe           | Wall to Pipe Centres | Watts | BTU's | Code  |