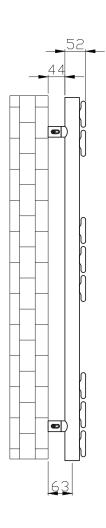

## Information:

| 950    | 500   | Centres<br>450 | 90                   | 536   | 1829  | TR138 |
|--------|-------|----------------|----------------------|-------|-------|-------|
| Height | Width | Pipe           | Wall to Pipe Centres | Watts | BTU's | Code  |