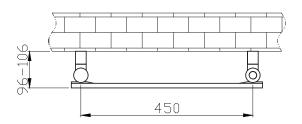

## Information:

| 950    | 500   | Centres<br>450 | 90                   | 536   | 1829  | TR138 |
|--------|-------|----------------|----------------------|-------|-------|-------|
| Height | Width | Pipe           | Wall to Pipe Centres | Watts | BTU's | Code  |