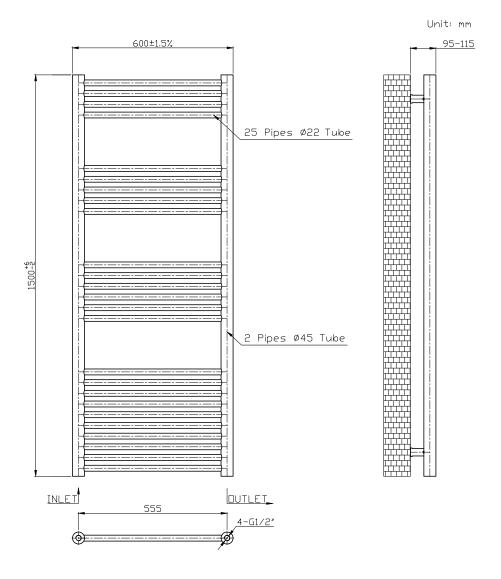

TECHNICAL DATA SHEET

Range: Radiators

Type: Wye

Code: TR051 TR052 TR053 TR054 TR065

Version/Date: v1 09/21

1200 x 500 Image Shown