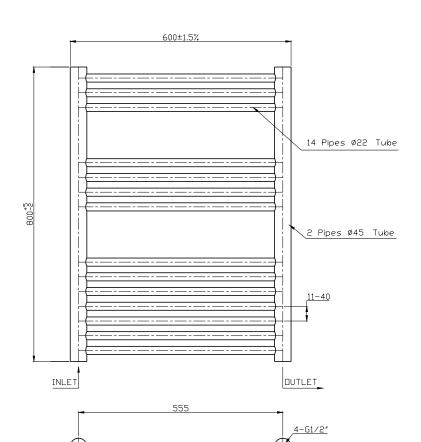

TECHNICAL DATA SHEET

Range: Radiators

Type: Wye

Code: TR037 TR038 TR039 TR040 TR062

Version/Date: v1 09/21

1200 x 500 Image Shown