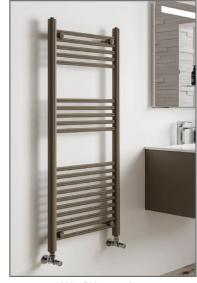

TECHNICAL DATA SHEET

Range: Radiators

Type: Wye

Code: TR037 TR038 TR039 TR040 TR062

Version/Date: v1 09/21

1200 x 500 Image Shown

## Finishes: Chrome Anthracite Matt Grey Stone Matt Matt Black

Phoenix Whirlpools Ltd. Unit 8, Leeds 27 Industrial Estate, Bruntcliffe Ave. Morley, Leeds LS27 OLL

Tel: 0113 201 2260 Email: sales@phoenix-uk.com Web: www.phoenix-uk.com