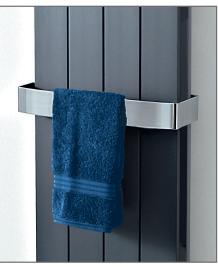

| Phoenix                 | Range:        | Radiators                  |
|-------------------------|---------------|----------------------------|
| DESIGNED FOR <b>YOU</b> |               | Chrome Towel Rail<br>TH008 |
| Technical Data Sheet    | Version/Date: | v1 04/17                   |
|                         |               |                            |