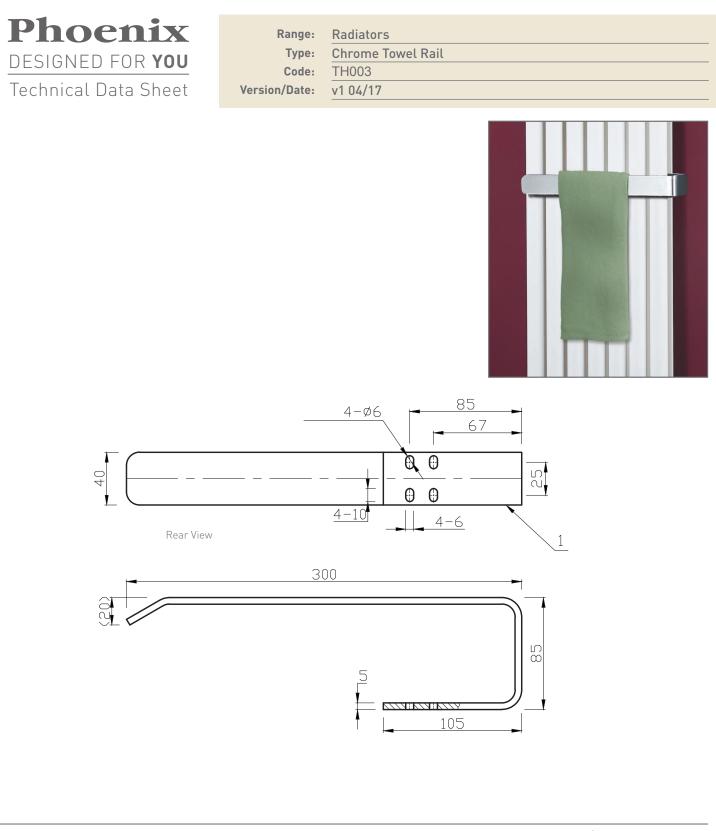

Information:

Finishes:

<u>Guarantee/Aftercare</u>: During installation extra care must be taken to avoid damaging the fittings. We provide a guarantee against faulty manufacture or materials (excluding serviceable parts), providing they have been installed, cared for and used in accordance with our instructions and good plumbing practice. All products installed in a commercial environment carry a 12 month guarantee. We cannot be held responsible for the use of incorrect dimensions shown for first fix without the actual products on site. All dimensions stated are nominal and are subject to manufacturing tolerances.

Notes: Drawings may not be to scale. All dimensions in mm unless otherwise stated. Information correct at time of printing but subject to change at any time.