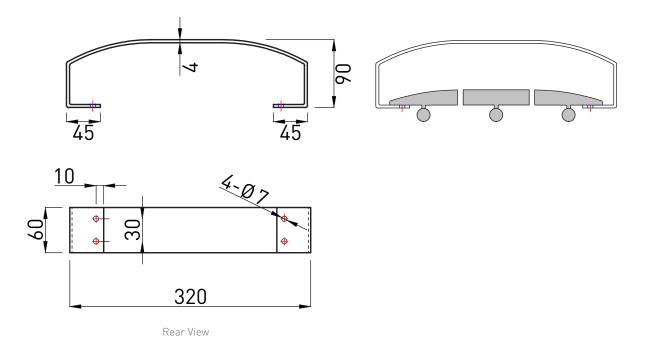

| Phoenix                 | Range:        | Radiators                  |
|-------------------------|---------------|----------------------------|
| DESIGNED FOR <b>YOU</b> |               | Chrome Towel Rail<br>TH001 |
| Technical Data Sheet    | Version/Date: | v1 01/17                   |
|                         |               |                            |

Notes: Drawings may not be to scale. All dimensions in mm unless otherwise stated. Information correct at time of printing but subject to change at any time.