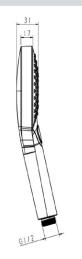

TECHNICAL DATA SHEET

Range: Shower Valves

Type: Exposed Valve & Round Shower Rail

Code: SV072

Version/Date: v1 04/23

Information: Smooth Hose, Touch Multi Function Handset, Wall or Deck Mounted

Finishes:

<u>Guarantee/Aftercare</u>: During installation extra care must be taken to avoid damaging the fittings. We provide a guarantee against faulty manufacture or materials (excluding serviceable parts), providing they have been installed, cared for and used in accordance with our instructions and good plumbing practice. We recommend that all brassware is installed to allow access to serviceable parts as we cannot accept responsibility in the event that access is required.