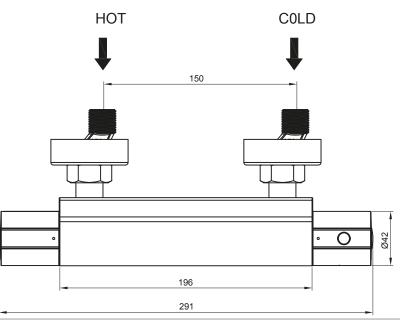

TECHNICAL DATA SHEET

Range: Shower Valves

Type: Exposed Valve & Round Shower Rail

Code: SV072

Version/Date: v1 04/23

Information: Smooth Hose, Touch Multi Function Handset, Wall or Deck Mounted

Finishes:

<u>Guarantee/Aftercare</u>: During installation extra care must be taken to avoid damaging the fittings. We provide a guarantee against faulty manufacture or materials (excluding serviceable parts), providing they have been installed, cared for and used in accordance with our instructions and good plumbing practice. We recommend that all brassware is installed to allow access to serviceable parts as we cannot accept responsibility in the event that access is required.