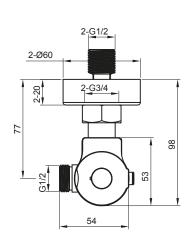

TECHNICAL DATA SHEET

Range: Shower Valves

Type: Exposed Valve & Round Shower Rail

Code: SV072

Version/Date: v1 04/23

Information: Smooth Hose, Touch Multi Function Handset, Wall or Deck Mounted

Finishes:

<u>Guarantee/Aftercare</u>: During installation extra care must be taken to avoid damaging the fittings. We provide a guarantee against faulty manufacture or materials (excluding serviceable parts), providing they have been installed, cared for and used in accordance with our instructions and good plumbing practice. We recommend that all brassware is installed to allow access to serviceable parts as we cannot accept responsibility in the event that access is required.