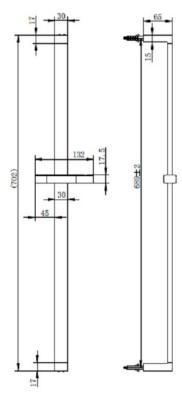

TECHNICAL DATA SHEET

Range: Shower Valves

Type: Exposed Valve & Round Shower Rail

Code: SV072

Version/Date: v1 04/23

Information: Smooth Hose, Touch Multi Function Handset, Wall or Deck Mounted

Finishes:

<u>Guarantee/Aftercare</u>: During installation extra care must be taken to avoid damaging the fittings. We provide a guarantee against faulty manufacture or materials (excluding serviceable parts), providing they have been installed, cared for and used in accordance with our instructions and good plumbing practice. We recommend that all brassware is installed to allow access to serviceable parts as we cannot accept responsibility in the event that access is required.