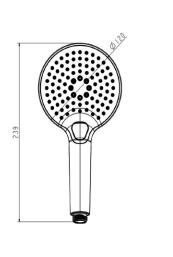

TECHNICAL DATA SHEET

Range: Shower Valves

Type: Exposed Valve & Round Shower Rail

Code: SV072

Version/Date: v1 04/23

Information: Smooth Hose, Touch Multi Function Handset, Wall or Deck Mounted

Finishes:

<u>Guarantee/Aftercare</u>: During installation extra care must be taken to avoid damaging the fittings. We provide a guarantee against faulty manufacture or materials (excluding serviceable parts), providing they have been installed, cared for and used in accordance with our instructions and good plumbing practice. We recommend that all brassware is installed to allow access to serviceable parts as we cannot accept responsibility in the event that access is required.