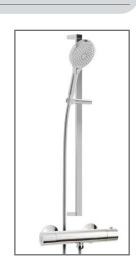

TECHNICAL DATA SHEET

Range: Shower Valves

Type: Exposed Valve & Round Shower Rail

Code: SV072

Version/Date: v1 04/23

Information: Smooth Hose, Touch Multi Function Handset, Wall or Deck Mounted

Finishes:

<u>Guarantee/Aftercare</u>: During installation extra care must be taken to avoid damaging the fittings. We provide a guarantee against faulty manufacture or materials (excluding serviceable parts), providing they have been installed, cared for and used in accordance with our instructions and good plumbing practice. We recommend that all brassware is installed to allow access to serviceable parts as we cannot accept responsibility in the event that access is required.