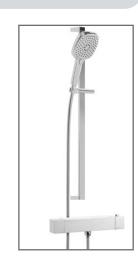

TECHNICAL DATA SHEET

Range: Shower Valves

Type: Exposed Valve & Square Shower Rail

Code: SV071

Version/Date: v1 04/23

Information: Smooth Hose, Touch Multi Function Handset

<u>Guarantee/Aftercare</u>: During installation extra care must be taken to avoid damaging the fittings. We provide a guarantee against faulty manufacture or materials (excluding serviceable parts), providing they have been installed, cared for and used in accordance with our instructions and good plumbing practice. We recommend that all brassware is installed to allow access to serviceable parts as we cannot accept responsibility in the event that access is required.