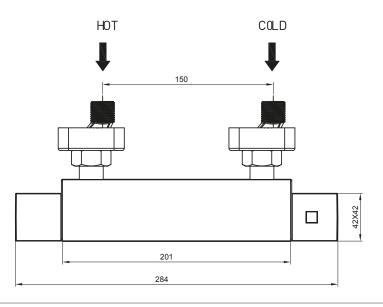

TECHNICAL DATA SHEET

Range: Shower Valves

Type: Exposed Valve & Square Shower Rail

Code: SV071

Version/Date: v1 04/23

Information: Smooth Hose, Touch Multi Function Handset

<u>Guarantee/Aftercare</u>: During installation extra care must be taken to avoid damaging the fittings. We provide a guarantee against faulty manufacture or materials (excluding serviceable parts), providing they have been installed, cared for and used in accordance with our instructions and good plumbing practice. We recommend that all brassware is installed to allow access to serviceable parts as we cannot accept responsibility in the event that access is required.