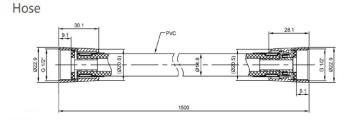

TECHNICAL DATA SHEET

Range: Shower Valves

Type: Exposed Valve & Square Shower Rail

Code: SV071

Version/Date: v1 04/23

Information: Smooth Hose, Touch Multi Function Handset

<u>Guarantee/Aftercare</u>: During installation extra care must be taken to avoid damaging the fittings. We provide a guarantee against faulty manufacture or materials (excluding serviceable parts), providing they have been installed, cared for and used in accordance with our instructions and good plumbing practice. We recommend that all brassware is installed to allow access to serviceable parts as we cannot accept responsibility in the event that access is required.