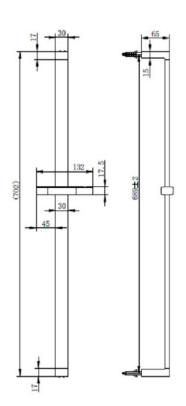

TECHNICAL DATA SHEET

Range: Shower Valves

Type: Exposed Valve & Square Shower Rail

Code: SV071

Version/Date: v1 04/23

Information: Smooth Hose, Touch Multi Function Handset

<u>Guarantee/Aftercare</u>: During installation extra care must be taken to avoid damaging the fittings. We provide a guarantee against faulty manufacture or materials (excluding serviceable parts), providing they have been installed, cared for and used in accordance with our instructions and good plumbing practice. We recommend that all brassware is installed to allow access to serviceable parts as we cannot accept responsibility in the event that access is required.