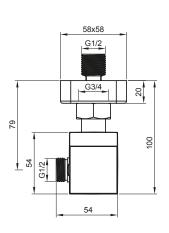

TECHNICAL DATA SHEET

Range: Shower Valves

Type: Exposed Valve & Square Shower Rail

Code: SV071

Version/Date: v1 04/23

Information: Smooth Hose, Touch Multi Function Handset

<u>Guarantee/Aftercare</u>: During installation extra care must be taken to avoid damaging the fittings. We provide a guarantee against faulty manufacture or materials (excluding serviceable parts), providing they have been installed, cared for and used in accordance with our instructions and good plumbing practice. We recommend that all brassware is installed to allow access to serviceable parts as we cannot accept responsibility in the event that access is required.