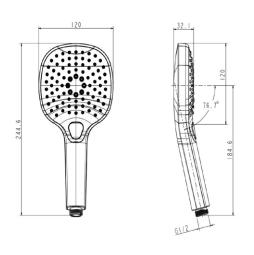

TECHNICAL DATA SHEET

Range: Shower Valves

Type: Exposed Valve & Square Shower Rail

Code: SV071

Version/Date: v1 04/23

Information: Smooth Hose, Touch Multi Function Handset

<u>Guarantee/Aftercare</u>: During installation extra care must be taken to avoid damaging the fittings. We provide a guarantee against faulty manufacture or materials (excluding serviceable parts), providing they have been installed, cared for and used in accordance with our instructions and good plumbing practice. We recommend that all brassware is installed to allow access to serviceable parts as we cannot accept responsibility in the event that access is required.