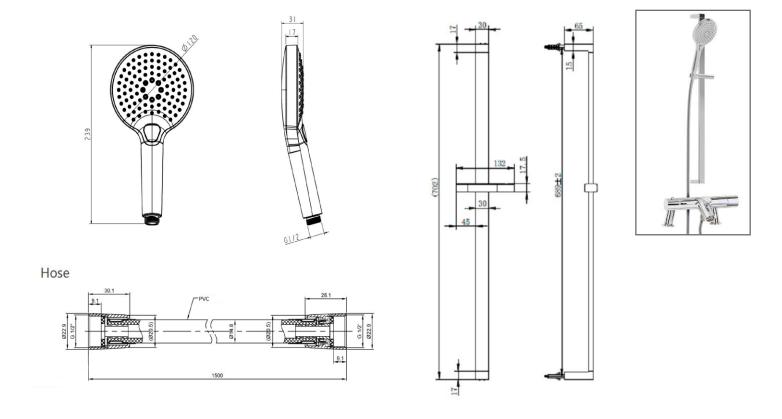

TECHNICAL DATA SHEET

Range: Shower Valves

Type: Exposed Valve & Round Shower Rail

Code: SV070

Version/Date: v1 04/23

Information: Smooth Hose, Touch Multi Function Handset, Wall or Deck Mounted

<u>Guarantee/Aftercare</u>: During installation extra care must be taken to avoid damaging the fittings. We provide a guarantee against faulty manufacture or materials (excluding serviceable parts), providing they have been installed, cared for and used in accordance with our instructions and good plumbing practice. We recommend that all brassware is installed to allow access to serviceable parts as we cannot accept responsibility in the event that access is required.