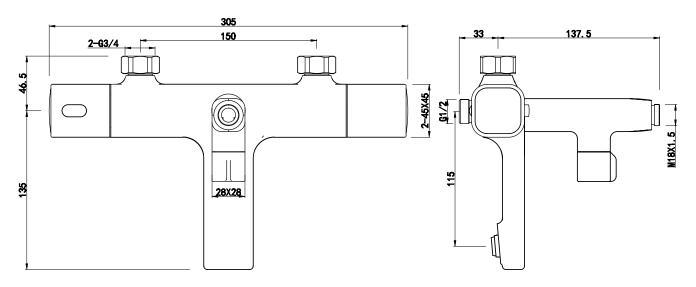

TECHNICAL DATA SHEET

Range: Shower Valves

Type: Exposed Valve & Round Shower Rail

Code: SV070

Version/Date: v1 04/23

Information: Smooth Hose, Touch Multi Function Handset, Wall or Deck Mounted

<u>Guarantee/Aftercare</u>: During installation extra care must be taken to avoid damaging the fittings. We provide a guarantee against faulty manufacture or materials (excluding serviceable parts), providing they have been installed, cared for and used in accordance with our instructions and good plumbing practice. We recommend that all brassware is installed to allow access to serviceable parts as we cannot accept responsibility in the event that access is required.