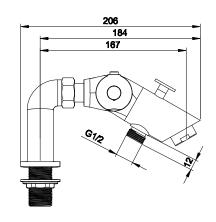

TECHNICAL DATA SHEET

Range: Showering Solutions

Type: Exposed Thermostatic Valves

Code: SV022

Version/Date: v2 05/23

Information:
Coldtouch
Vernet Cartridges
Wall or deck mounted
Medium Pressure

<u>Guarantee/Aftercare</u>: During installation extra care must be taken to avoid damaging the fittings. We provide a guarantee against faulty manufacture or materials (excluding serviceable parts), providing they have been installed, cared for and used in accordance with our instructions and good plumbing practice. We recommend that all brassware is installed to allow access to serviceable parts as we cannot accept responsibility in the event that access is required.