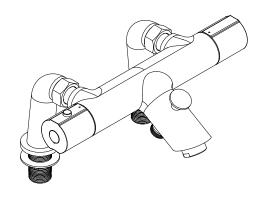

TECHNICAL DATA SHEET

Range: Showering Solutions

Type: Exposed Thermostatic Valves

Code: SV022

Version/Date: v2 05/23

Information:
Coldtouch
Vernet Cartridges
Wall or deck mounted
Medium Pressure

<u>Guarantee/Aftercare</u>: During installation extra care must be taken to avoid damaging the fittings. We provide a guarantee against faulty manufacture or materials (excluding serviceable parts), providing they have been installed, cared for and used in accordance with our instructions and good plumbing practice. We recommend that all brassware is installed to allow access to serviceable parts as we cannot accept responsibility in the event that access is required.