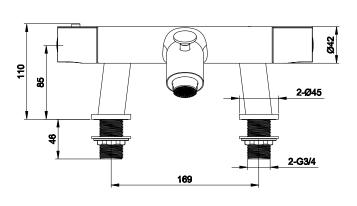

TECHNICAL DATA SHEET

Range: Showering Solutions

Type: Exposed Thermostatic Valves

Code: SV022

Version/Date: v2 05/23

Information:
Coldtouch
Vernet Cartridges
Wall or deck mounted
Medium Pressure

<u>Guarantee/Aftercare</u>: During installation extra care must be taken to avoid damaging the fittings. We provide a guarantee against faulty manufacture or materials (excluding serviceable parts), providing they have been installed, cared for and used in accordance with our instructions and good plumbing practice. We recommend that all brassware is installed to allow access to serviceable parts as we cannot accept responsibility in the event that access is required.