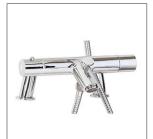

TECHNICAL DATA SHEET

Range: Showering Solutions

Type: Exposed Thermostatic Valves

Code: SV022

Version/Date: v2 05/23

Information:
Coldtouch
Vernet Cartridges
Wall or deck mounted
Medium Pressure

<u>Guarantee/Aftercare</u>: During installation extra care must be taken to avoid damaging the fittings. We provide a guarantee against faulty manufacture or materials (excluding serviceable parts), providing they have been installed, cared for and used in accordance with our instructions and good plumbing practice. We recommend that all brassware is installed to allow access to serviceable parts as we cannot accept responsibility in the event that access is required.