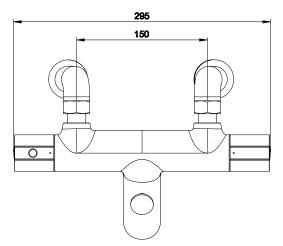

TECHNICAL DATA SHEET

Range: Showering Solutions

Type: Exposed Thermostatic Valves

Code: SV022

Version/Date: v2 05/23

Information:
Coldtouch
Vernet Cartridges
Wall or deck mounted
Medium Pressure

<u>Guarantee/Aftercare</u>: During installation extra care must be taken to avoid damaging the fittings. We provide a guarantee against faulty manufacture or materials (excluding serviceable parts), providing they have been installed, cared for and used in accordance with our instructions and good plumbing practice. We recommend that all brassware is installed to allow access to serviceable parts as we cannot accept responsibility in the event that access is required.