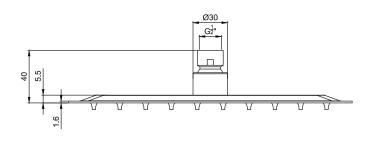

TECHNICAL DATA SHEET

Range: Shower Heads

Type: 250mm Square Head

Code: SLH012

Version/Date: v1 04/23