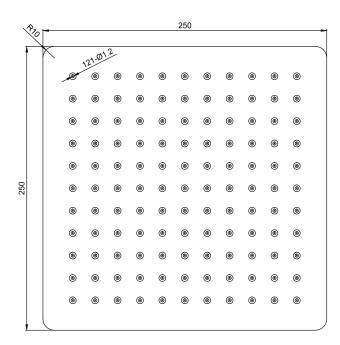

TECHNICAL DATA SHEET

Range: Shower Heads

Type: 250mm Square Head

Code: SLH012

Version/Date: v1 04/23