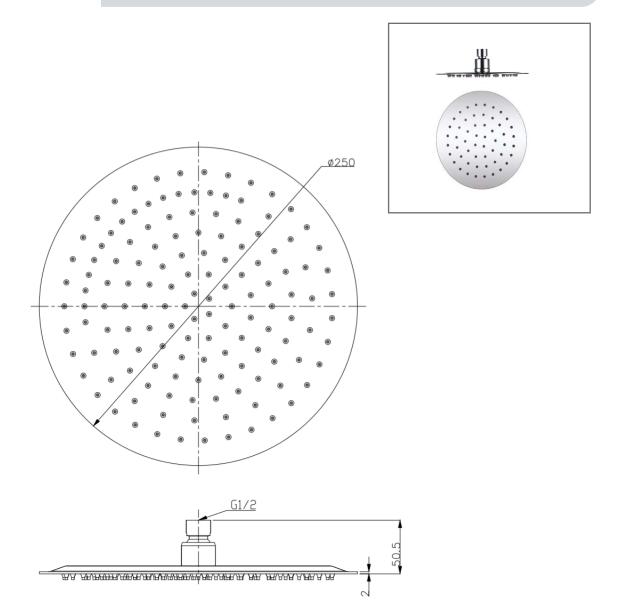

TECHNICAL DATA SHEET

Range: Shower Heads

Type: 250mm Round Head

Code: SLH009

Version/Date: v1 04/23