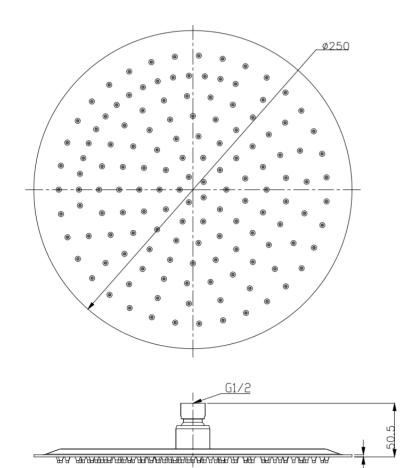

TECHNICAL DATA SHEET

Range: Shower Heads

Type: 250mm Round Head & Ceiling Arm

Code: SH074

Version/Date: v1 05/23