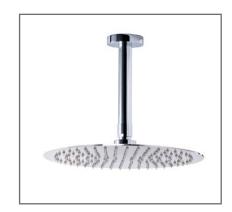

TECHNICAL DATA SHEET

Range: Shower Heads

Type: 250mm Round Head & Ceiling Arm

Code: SH074

Version/Date: v1 05/23