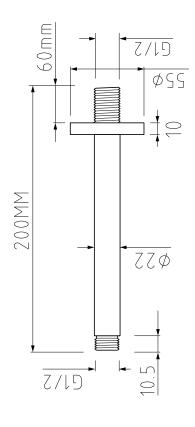

TECHNICAL DATA SHEET

Range: Shower Heads

Type: 250mm Round Head & Ceiling Arm

Code: SH074

Version/Date: v1 05/23