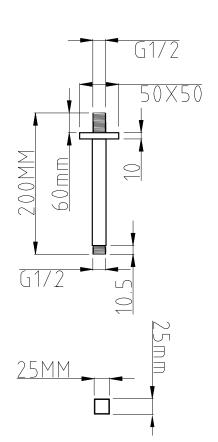

TECHNICAL DATA SHEET

Range: Shower Heads

Type: 250mm Square Head & Ceiling Arm

Code: SH072

Version/Date: v1 05/23