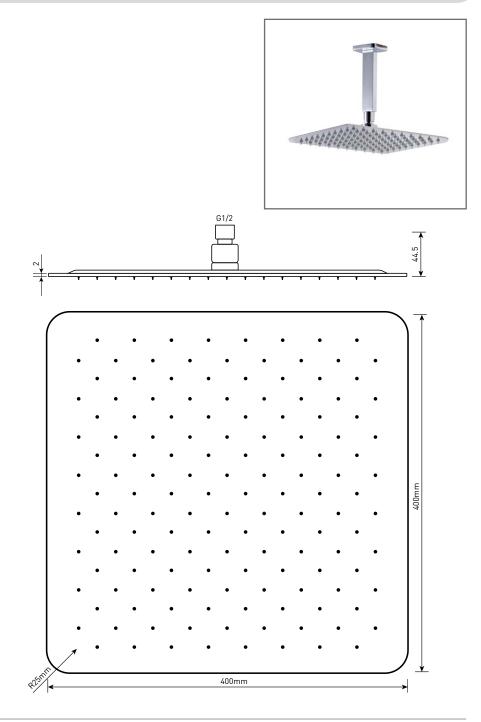

TECHNICAL DATA SHEET

Range: Shower Heads

Type: 250mm Square Head & Ceiling Arm

Code: SH072

Version/Date: v1 05/23