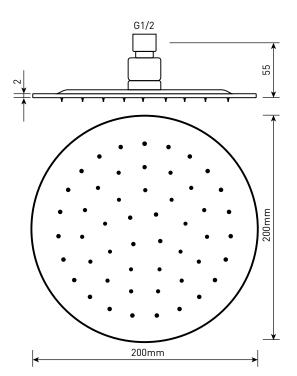

TECHNICAL DATA SHEET

| Showering Solutions          |
|------------------------------|
| Stainless Steel Shower Heads |
| 5H042                        |
| /3 08/21                     |
| 5                            |