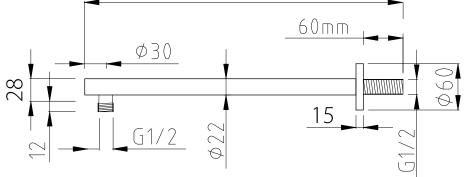

TECHNICAL DATA SHEET

| Showering Solutions          |
|------------------------------|
| Stainless Steel Shower Heads |
| 5H042                        |
| /3 08/21                     |
| 5                            |