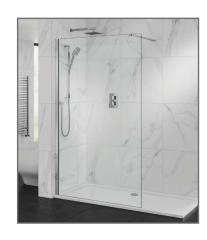

## TECHNICAL DATA SHEET

Range: Shower Enclosures

Type: 10mm Panels

Code: S08001 S08002 S08003 S08004 S08005 S08006 S08007 S08008

Version/Date: v2 07/21

<u>Information:</u> Easy clean glass, Lifetime guarantee, Tempered safety glass.

Height: 200cm

Includes Support Bar (Not on S08001), T-Connector & Corner Profile

<u>Finishes:</u>

<u>Guarantee/Aftercare:</u> During installation extra care must be taken to avoid damaging the fittings. We provide a guarantee against faulty manufacture or materials (excluding serviceable parts), providing they have been installed, cared for and used in accordance with our instructions and good plumbing practice.