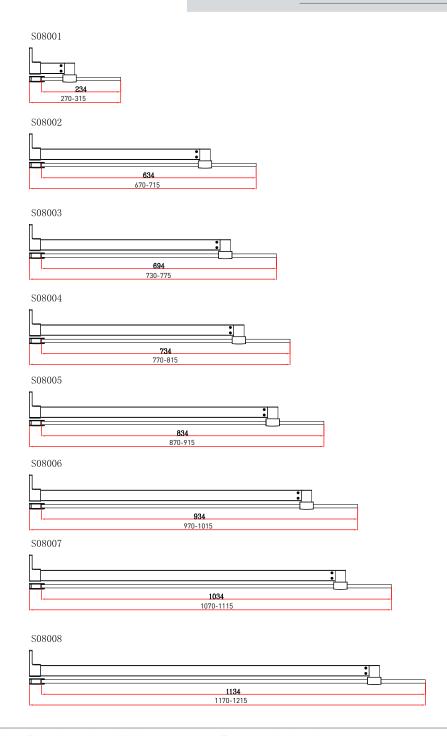

## TECHNICAL DATA SHEET

Range: Shower Enclosures

Type: 10mm Panels

Code: S08001 S08002 S08003 S08004 S08005 S08006 S08007 S08008

Version/Date: v2 07/21

<u>Information:</u> Easy clean glass, Lifetime guarantee, Tempered safety glass.

Height: 200cm

Includes Support Bar (Not on S08001), T-Connector & Corner Profile

<u>Finishes:</u>

<u>Guarantee/Aftercare:</u> During installation extra care must be taken to avoid damaging the fittings. We provide a guarantee against faulty manufacture or materials (excluding serviceable parts), providing they have been installed, cared for and used in accordance with our instructions and good plumbing practice.