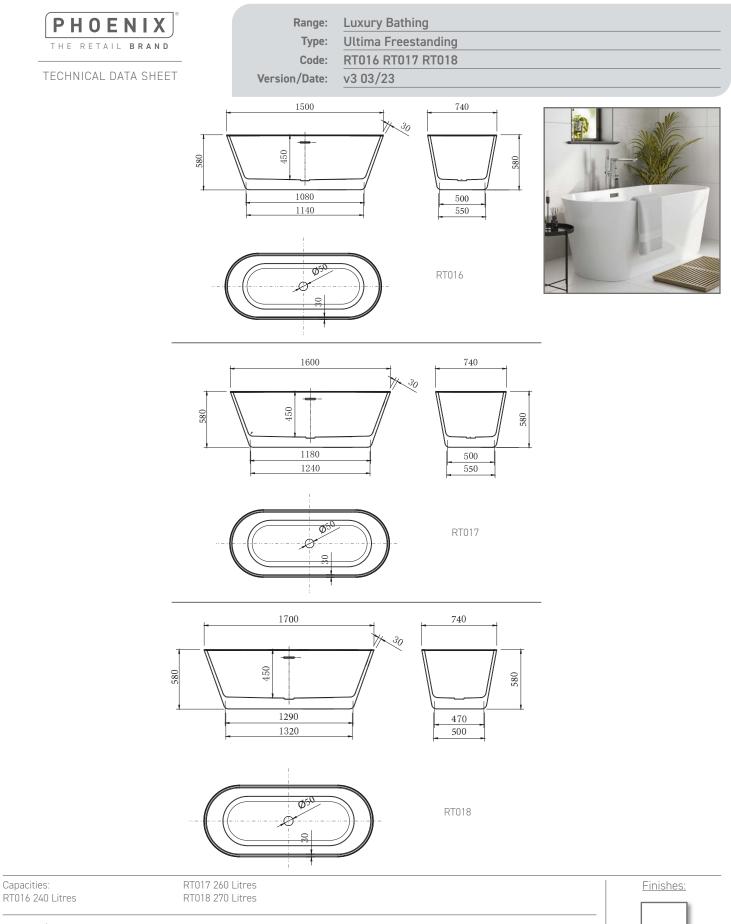

<u>Guarantee/Aftercare</u>: During installation extra care must be taken to avoid damaging the fittings. We provide a guarantee against faulty manufacture or materials (excluding serviceable parts), providing they have been installed, cared for and used in accordance with our instructions and good plumbing practice. We recommend that all brassware is installed to allow access to serviceable parts as we cannot accept responsibility in the event that access is required.

White

Phoenix Whirlpools Ltd. Unit 8, Leeds 27 Industrial Estate, Bruntcliffe Ave. Morley, Leeds LS27 OLL Tel: 0113 201 2260 Email: sales@phoenix-uk.com Web: www.phoenix-uk.com

Notes: Drawings may not be to scale. All dimensions in mm unless otherwise stated. Information correct at time of printing but subject to change