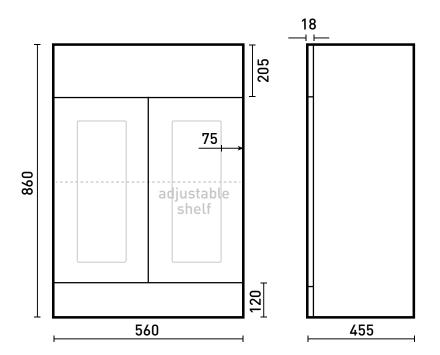

TECHNICAL DATA SHEET

Range: Balmoral Furniture

Type: 2 Door Semi Recess Unit with Basin Code: N141637 N141737 N141837 N141937

Version/Date: v1 07/21

<u>Guarantee/Aftercare</u>: During installation extra care must be taken to avoid damaging the fittings. We provide a guarantee against faulty manufacture or materials (excluding serviceable parts), providing they have been installed, cared for and used in accordance with our instructions and good plumbing practice. We recommend that all brassware is installed to allow access to serviceable parts as we cannot accept responsibility in the event that access is required.