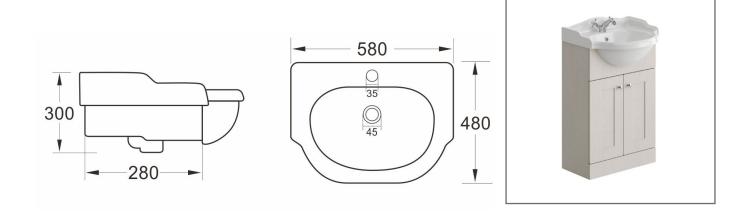

TECHNICAL DATA SHEET

Range: Balmoral Furniture

Type: 2 Door Semi Recess Unit with Basin Code: N141637 N141737 N141837 N141937

Version/Date: v1 07/21

<u>Guarantee/Aftercare</u>: During installation extra care must be taken to avoid damaging the fittings. We provide a guarantee against faulty manufacture or materials (excluding serviceable parts), providing they have been installed, cared for and used in accordance with our instructions and good plumbing practice. We recommend that all brassware is installed to allow access to serviceable parts as we cannot accept responsibility in the event that access is required.