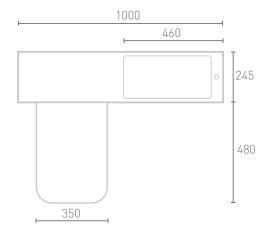

TECHNICAL DATA SHEET

Furniture Range:

Style I-Suite Type:

Code: N110130 N110230 N110330 N110430 N110530 N110730 LH/RH

v5 05/22 Version/Date:

Information: Basin unit WC unit One piece basin/WC top Dual flush concealed cistern Lune comfort height BTW pan & soft-close seat Soft-close doors