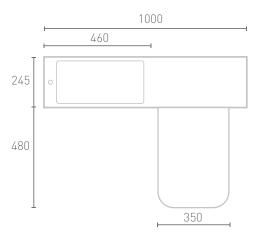

TECHNICAL DATA SHEET

Furniture Range:

Style I-Suite Type:

Code: N110130 N110230 N110330 N110430 N110530 N110730 LH/RH

v5 05/22 Version/Date:

Information: Basin unit WC unit One piece basin/WC top Dual flush concealed cistern Lune comfort height BTW pan & soft-close seat Soft-close doors