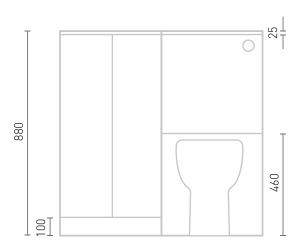

TECHNICAL DATA SHEET

Furniture Range:

Style I-Suite Type:

Code: N110130 N110230 N110330 N110430 N110530 N110730 LH/RH

v5 05/22 Version/Date:

Information: Basin unit WC unit One piece basin/WC top Dual flush concealed cistern Lune comfort height BTW pan & soft-close seat Soft-close doors