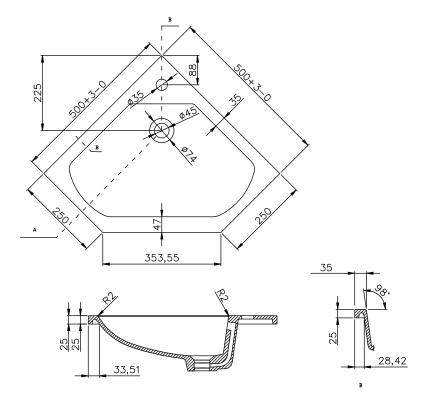

TECHNICAL DATA SHEET

Range: Furniture

Type: Tyne

Code: N090185TH N090785TH

Version/Date: v3 06/25

Guarantee/Aftercare: During installation extra care must be taken to avoid damaging the fittings. We provide a guarantee against faulty manufacture or materials (excluding serviceable parts), providing they have been installed, cared for and used in accordance with our instructions and good plumbing practice.