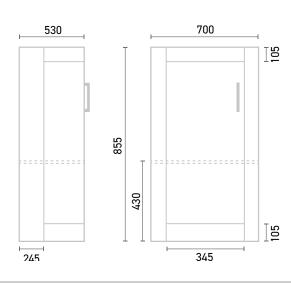

TECHNICAL DATA SHEET

Range: Furniture

Type: Tyne

Code: N090185TH N090785TH

Version/Date: v3 06/25

Guarantee/Aftercare: During installation extra care must be taken to avoid damaging the fittings. We provide a guarantee against faulty manufacture or materials (excluding serviceable parts), providing they have been installed, cared for and used in accordance with our instructions and good plumbing practice.