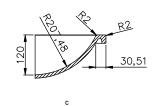

TECHNICAL DATA SHEET

Range: Furniture

Type: Tyne

Code: N090184TH N090784TH

Version/Date: v3 06/25

Guarantee/Aftercare: During installation extra care must be taken to avoid damaging the fittings. We provide a guarantee against faulty manufacture or materials (excluding serviceable parts), providing they have been installed, cared for and used in accordance with our instructions and good plumbing practice.