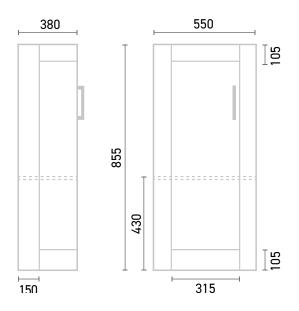

TECHNICAL DATA SHEET

Range: Furniture

Type: Tyne

Code: N090184TH N090784TH

Version/Date: v3 06/25











Guarantee/Aftercare: During installation extra care must be taken to avoid damaging the fittings. We provide a guarantee against faulty manufacture or materials (excluding serviceable parts), providing they have been installed, cared for and used in accordance with our instructions and good plumbing practice.

Unit Colour:





Gloss White

Satin Graphite

Phoenix Whirlpools Ltd. Unit 8, Leeds 27 Industrial Estate, Bruntcliffe Ave. Morley, Leeds LS27 OLL

Tel: 0113 201 2260 Email: sales@phoenix-uk.com Web: www.phoenix-uk.com