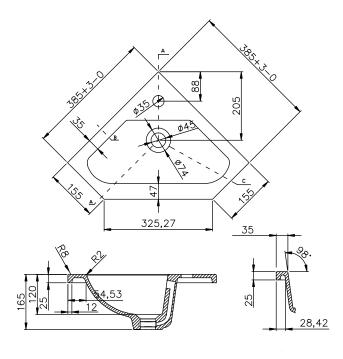

TECHNICAL DATA SHEET

Range: Furniture

Type: Tyne

Code: N090184TH N090784TH

Version/Date: v3 06/25

Guarantee/Aftercare: During installation extra care must be taken to avoid damaging the fittings. We provide a guarantee against faulty manufacture or materials (excluding serviceable parts), providing they have been installed, cared for and used in accordance with our instructions and good plumbing practice.