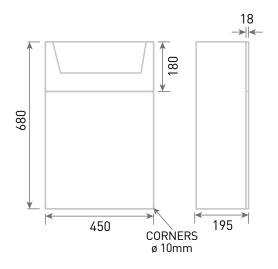

TECHNICAL DATA SHEET

Range: Arno Furniture

Type: 45 Wall Mounted 1 Door Unit & Mineral Cast Basin
Code: N080144TH N080444TH N080544TH N080744TH

Version/Date: v2 05/22

Information:

<u>Unit Colours:</u>

Matt Fern Matt Graphite