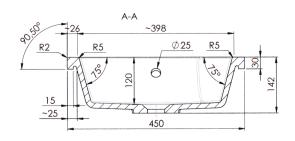

TECHNICAL DATA SHEET

Range: Arno Furniture

Type: 45 Wall Mounted 1 Door Unit & Mineral Cast Basin
Code: N080144TH N080444TH N080544TH N080744TH

Version/Date: v2 05/22

Information:

<u>Unit Colours:</u>

Matt Fern Matt Graphite