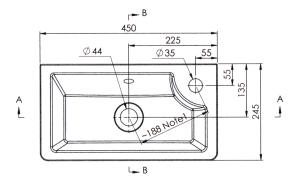

TECHNICAL DATA SHEET

Range: Arno Furniture

Type: 45 Wall Mounted 1 Door Unit & Mineral Cast Basin
Code: N080144TH N080444TH N080544TH N080744TH

Version/Date: v2 05/22

Information:

<u>Unit Colours:</u>

Matt Fern Matt Graphite