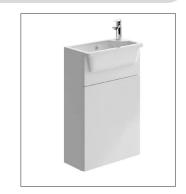

TECHNICAL DATA SHEET

Range: Arno Furniture

Type: 45 Wall Mounted 1 Door Unit & Mineral Cast Basin
Code: N080144TH N080444TH N080544TH N080744TH

Version/Date: v2 05/22

Information:

<u>Unit Colours:</u>

Matt Fern Matt Graphite