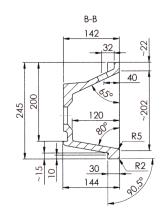

TECHNICAL DATA SHEET

Range: Arno Furniture

Type: 45 Wall Mounted 1 Door Unit & Mineral Cast Basin
Code: N080144TH N080444TH N080544TH N080744TH

Version/Date: v2 05/22

Information:

<u>Unit Colours:</u>

Matt Fern Matt Graphite