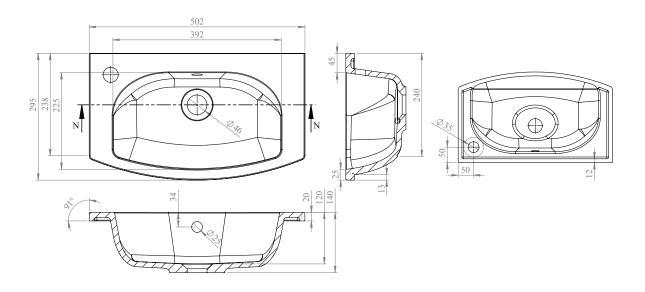

TECHNICAL DATA SHEET

Range: Reno Furniture

**Type:** 50 Floor Standing 2 Door Unit & Mineral Cast Basin

Code: N070165TH N070465TH N070565TH N070765TH

Version/Date: v2 05/22

Information:

Unit Colours:

Gloss White Stone Matt