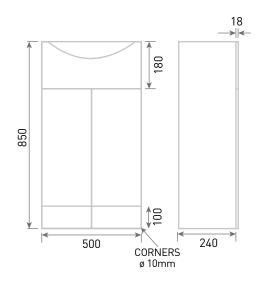

TECHNICAL DATA SHEET

Range: Reno Furniture

**Type:** 50 Floor Standing 2 Door Unit & Mineral Cast Basin

Code: N070165TH N070465TH N070565TH N070765TH

Version/Date: v2 05/22

Information:

Unit Colours:

Gloss White Stone Matt