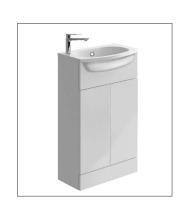

TECHNICAL DATA SHEET

Range: Reno Furniture

**Type:** 50 Floor Standing 2 Door Unit & Mineral Cast Basin

Code: N070165TH N070465TH N070565TH N070765TH

Version/Date: v2 05/22

Information:

Unit Colours:

Gloss White Stone Matt