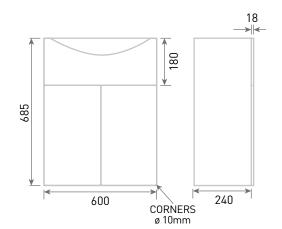

| Range:        |  |
|---------------|--|
| Туре:         |  |
| Code:         |  |
| Version/Date: |  |

| 9: | Reno Furniture                                   |
|----|--------------------------------------------------|
| 9: | 60 Wall Mounted 2 Door Unit & Mineral Cast Basin |
| 9: | N070146TH N070446TH N070546TH N070746TH          |
| 9: | v2 05/22                                         |
|    |                                                  |