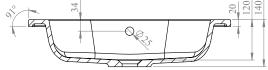

| Range:        |  |
|---------------|--|
| Туре:         |  |
| Code:         |  |
| Version/Date: |  |

| 9: | Reno Furniture                                   |
|----|--------------------------------------------------|
| 9: | 60 Wall Mounted 2 Door Unit & Mineral Cast Basin |
| 9: | N070146TH N070446TH N070546TH N070746TH          |
| 9: | v2 05/22                                         |
|    |                                                  |