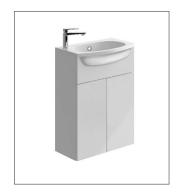

| Range:        |  |
|---------------|--|
| Туре:         |  |
| Code:         |  |
| Version/Date: |  |

| 9: | Reno Furniture                                   |
|----|--------------------------------------------------|
| 9: | 60 Wall Mounted 2 Door Unit & Mineral Cast Basin |
| 9: | N070146TH N070446TH N070546TH N070746TH          |
| 9: | v2 05/22                                         |
|    |                                                  |