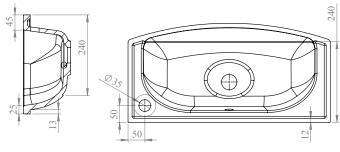

| Range:        |  |
|---------------|--|
| Туре:         |  |
| Code:         |  |
| Version/Date: |  |

| 9: | Reno Furniture                                   |
|----|--------------------------------------------------|
| 9: | 60 Wall Mounted 2 Door Unit & Mineral Cast Basin |
| 9: | N070146TH N070446TH N070546TH N070746TH          |
| 9: | v2 05/22                                         |
|    |                                                  |