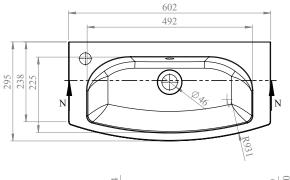

| Range:        |  |
|---------------|--|
| Туре:         |  |
| Code:         |  |
| Version/Date: |  |

| 9: | Reno Furniture                                   |
|----|--------------------------------------------------|
| 9: | 60 Wall Mounted 2 Door Unit & Mineral Cast Basin |
| 9: | N070146TH N070446TH N070546TH N070746TH          |
| 9: | v2 05/22                                         |
|    |                                                  |