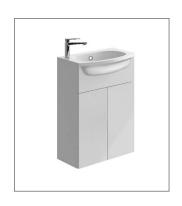

TECHNICAL DATA SHEET

Range: Reno Furniture

50 Wall Mounted 2 Door Unit & Mineral Cast Basin Type: Code: N070145TH N070445TH N070545TH N070745TH

Version/Date: v2 05/22

Information:

Unit Colours:

Gloss White Stone Matt