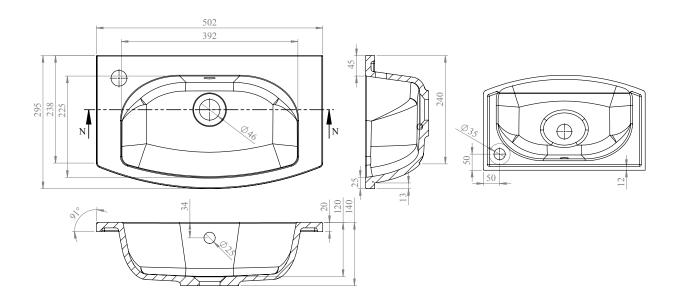

TECHNICAL DATA SHEET

Range: Reno Furniture

50 Wall Mounted 2 Door Unit & Mineral Cast Basin Type: Code: N070145TH N070445TH N070545TH N070745TH

Version/Date: v2 05/22

Information:

Unit Colours:

Gloss White Stone Matt