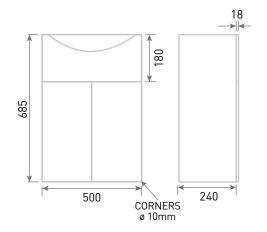

TECHNICAL DATA SHEET

Range: Reno Furniture

50 Wall Mounted 2 Door Unit & Mineral Cast Basin Type: Code: N070145TH N070445TH N070545TH N070745TH

Version/Date: v2 05/22

Information:

Unit Colours:

Gloss White Stone Matt