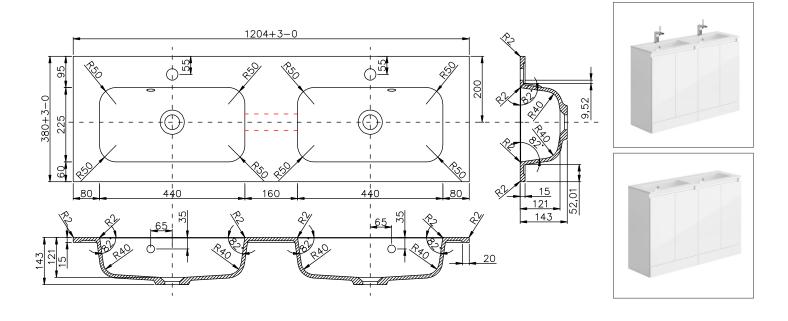

TECHNICAL DATA SHEET

Range: Furniture

Type: Lune 120 Floor Unit & Double Basin NH/TH

Code: N040172 N040272 N040372 N040472 N040572 N040772 NH/TH

Version/Date: v1 02/21

Information: NH - No taphole TH - 1 taphole