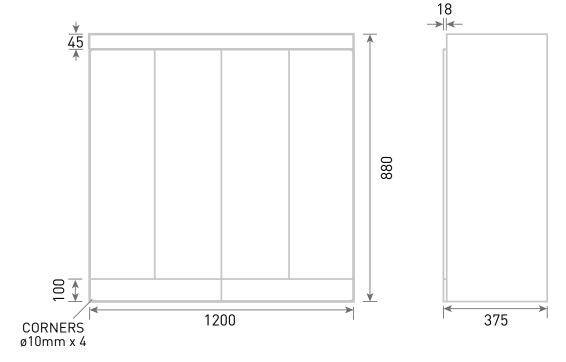

TECHNICAL DATA SHEET

Range: Furniture

Type: Lune 120 Floor Unit & Double Basin NH/TH

Code: N040172 N040272 N040372 N040472 N040572 N040772 NH/TH

Version/Date: v1 02/21

Information: NH - No taphole TH - 1 taphole