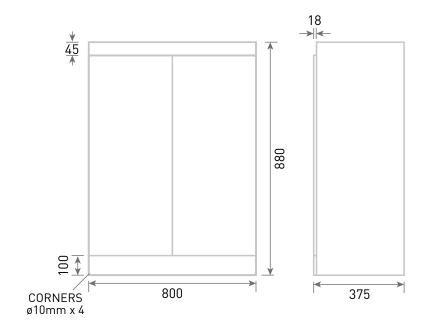

TECHNICAL DATA SHEET

Range: Furniture

Type: Lune 80 Floor Unit & Basin

N040168 N040268 N040368 N040468 N040568 N040768 NH/TH

Version/Date: v1 02/21

Code:

Information: NH - No taphole TH - 1 taphole

<u>Guarantee/Aftercare</u>: During installation extra care must be taken to avoid damaging the fittings. We provide a guarantee against faulty manufacture or materials (excluding serviceable parts), providing they have been installed, cared for and used in accordance with our instructions and good plumbing practice.