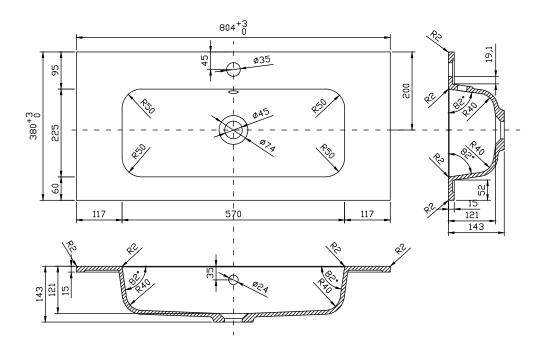

TECHNICAL DATA SHEET

Range: Furniture

Type: Lune 80 Floor Unit & Basin

N040168 N040268 N040368 N040468 N040568 N040768 NH/TH

Version/Date: v1 02/21

Code:

Information: NH - No taphole TH - 1 taphole

<u>Guarantee/Aftercare</u>: During installation extra care must be taken to avoid damaging the fittings. We provide a guarantee against faulty manufacture or materials (excluding serviceable parts), providing they have been installed, cared for and used in accordance with our instructions and good plumbing practice.