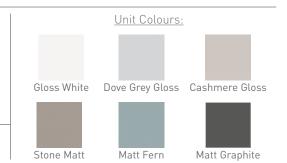

TECHNICAL DATA SHEET

Range: Furniture

Type: Lune 80 Floor Unit & Basin

N040168 N040268 N040368 N040468 N040568 N040768 NH/TH

Version/Date: v1 02/21

Code:

Information: NH - No taphole TH - 1 taphole

<u>Guarantee/Aftercare</u>: During installation extra care must be taken to avoid damaging the fittings. We provide a guarantee against faulty manufacture or materials (excluding serviceable parts), providing they have been installed, cared for and used in accordance with our instructions and good plumbing practice.