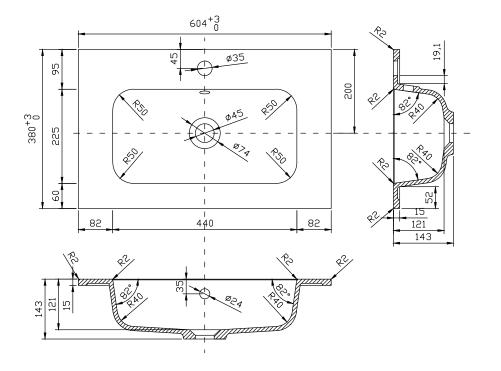

TECHNICAL DATA SHEET

Range: Furniture

**Type:** Lune 60 Floor Unit & Basin

N040166 N040266 N040366 N040466 N040566 N040766 NH/TH

Version/Date: v1 02/21

Code:

Information: NH - No taphole TH - 1 taphole

Guarantee/Aftercare: During installation extra care must be taken to avoid damaging the fittings. We provide a guarantee against faulty manufacture or materials (excluding serviceable parts), providing they have been installed, cared for and used in accordance with our instructions and good plumbing practice.