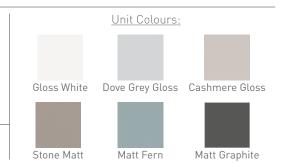

TECHNICAL DATA SHEET

Range: Furniture

**Type:** Lune 60 Floor Unit & Basin

N040166 N040266 N040366 N040466 N040566 N040766 NH/TH

Version/Date: v1 02/21

Code:

Information: NH - No taphole TH - 1 taphole

Guarantee/Aftercare: During installation extra care must be taken to avoid damaging the fittings. We provide a guarantee against faulty manufacture or materials (excluding serviceable parts), providing they have been installed, cared for and used in accordance with our instructions and good plumbing practice.