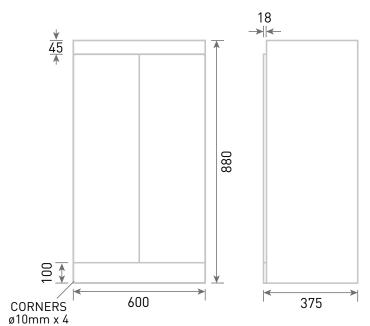

TECHNICAL DATA SHEET

Range: Furniture

**Type:** Lune 60 Floor Unit & Basin

N040166 N040266 N040366 N040466 N040566 N040766 NH/TH

Version/Date: v1 02/21

Code:

Information: NH - No taphole TH - 1 taphole

Guarantee/Aftercare: During installation extra care must be taken to avoid damaging the fittings. We provide a guarantee against faulty manufacture or materials (excluding serviceable parts), providing they have been installed, cared for and used in accordance with our instructions and good plumbing practice.