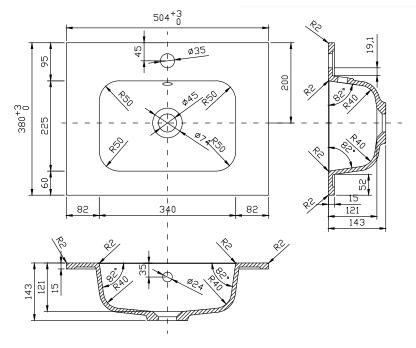

TECHNICAL DATA SHEET

Range: Furniture

**Type:** Lune 50 Floor Unit & Basin

Code: N040165 N040265 N040365 N040465 N040565 N040765 NH/TH

Version/Date: v1 02/21

Information: NH - No taphole TH - 1 taphole

<u>Guarantee/Aftercare:</u> During installation extra care must be taken to avoid damaging the fittings. We provide a guarantee against faulty manufacture or materials (excluding serviceable parts), providing they have been installed, cared for and used in accordance with our instructions and good plumbing practice.