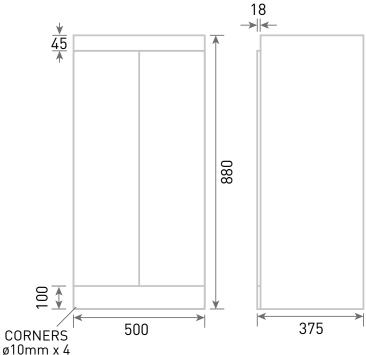

TECHNICAL DATA SHEET

Range: Furniture

**Type:** Lune 50 Floor Unit & Basin

Code: N040165 N040265 N040365 N040465 N040565 N040765 NH/TH

Version/Date: v1 02/21

Information: NH - No taphole TH - 1 taphole

<u>Guarantee/Aftercare:</u> During installation extra care must be taken to avoid damaging the fittings. We provide a guarantee against faulty manufacture or materials (excluding serviceable parts), providing they have been installed, cared for and used in accordance with our instructions and good plumbing practice.