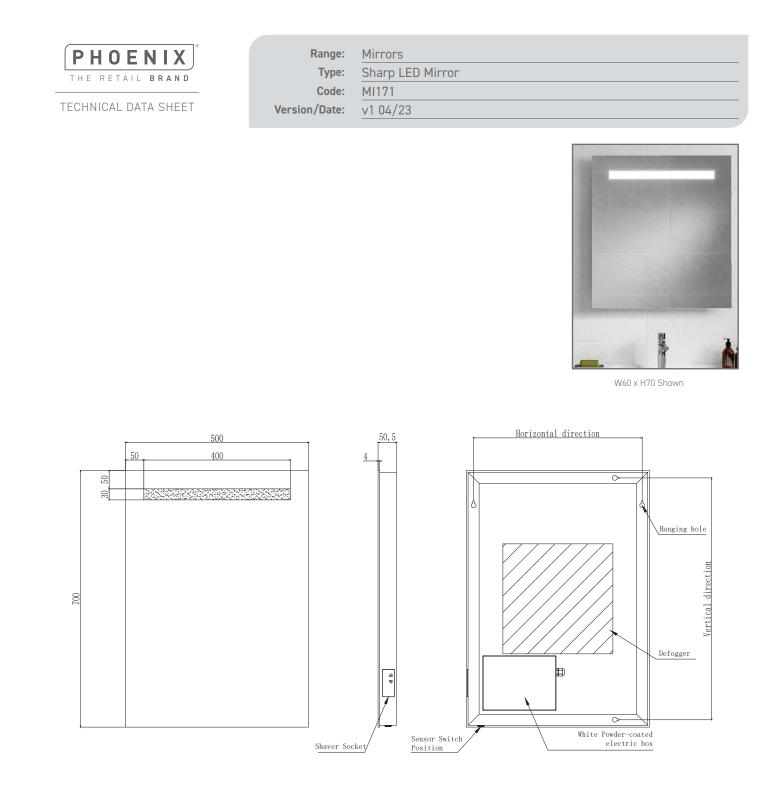

| Information:                                                                                                                                                                                                                                                                                                                   | Finishes: |
|--------------------------------------------------------------------------------------------------------------------------------------------------------------------------------------------------------------------------------------------------------------------------------------------------------------------------------|-----------|
|