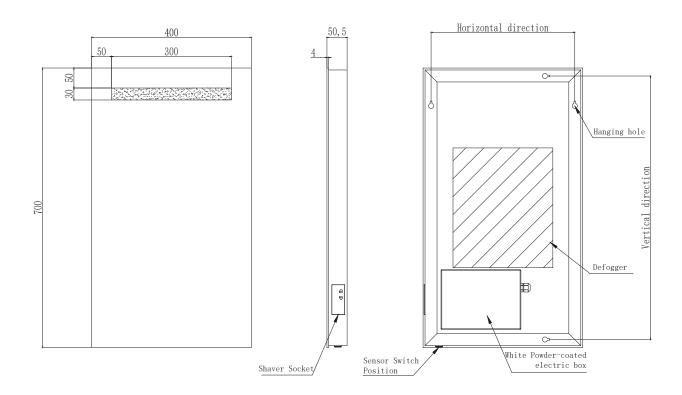

TECHNICAL DATA SHEET

Range: Mirrors

Type: Sharp LED Mirror

Code: MI170

Version/Date: v1 04/23

W60 x H70 Shown

Information: Finishes:

<u>Guarantee/Aftercare:</u> During installation extra care must be taken to avoid damaging the fittings. We provide a guarantee against faulty manufacture or materials (excluding serviceable parts), providing they have been installed, cared for and used in accordance with our instructions and good plumbing practice.