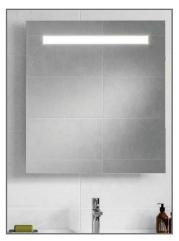

TECHNICAL DATA SHEET

Range: Mirrors

Type: Sharp LED Mirror

Code: MI170

Version/Date: v1 04/23

W60 x H70 Shown

Information: Finishes:

<u>Guarantee/Aftercare:</u> During installation extra care must be taken to avoid damaging the fittings. We provide a guarantee against faulty manufacture or materials (excluding serviceable parts), providing they have been installed, cared for and used in accordance with our instructions and good plumbing practice.