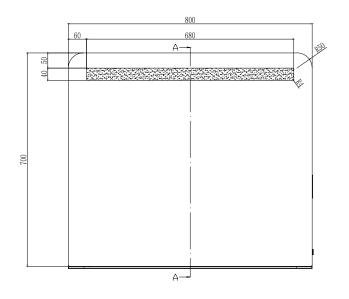

TECHNICAL DATA SHEET

Range: Mirrors

Type: Wye LED Mirror

Code: MI166

Version/Date: v1 08/21

<u>Information:</u> <u>Finishes:</u>

Guarantee/Aftercare: During installation extra care must be taken to avoid damaging the fittings. We provide a guarantee against faulty manufacture or materials (excluding serviceable parts), providing they have been installed, cared for and used in accordance with our instructions and good plumbing practice.