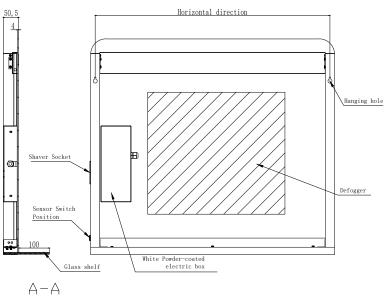

TECHNICAL DATA SHEET

Range: Mirrors

Type: Wye LED Mirror

Code: MI166

Version/Date: v1 08/21

<u>Information:</u> <u>Finishes:</u>

Guarantee/Aftercare: During installation extra care must be taken to avoid damaging the fittings. We provide a guarantee against faulty manufacture or materials (excluding serviceable parts), providing they have been installed, cared for and used in accordance with our instructions and good plumbing practice.