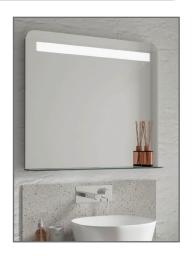

TECHNICAL DATA SHEET

Range: Mirrors

Type: Wye LED Mirror

Code: MI166

Version/Date: v1 08/21

<u>Information:</u> <u>Finishes:</u>

Guarantee/Aftercare: During installation extra care must be taken to avoid damaging the fittings. We provide a guarantee against faulty manufacture or materials (excluding serviceable parts), providing they have been installed, cared for and used in accordance with our instructions and good plumbing practice.