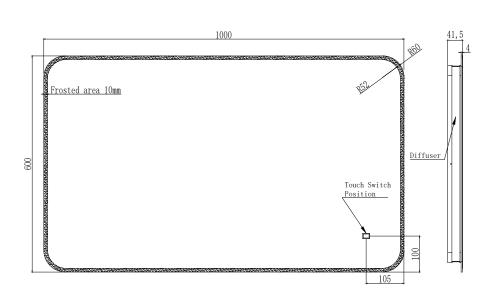

TECHNICAL DATA SHEET

Range: Mirrors

Type: Identity LED Mirror

Code: MI162

Version/Date: v1 08/21

Information: Finishes:

Guarantee/Aftercare: During installation extra care must be taken to avoid damaging the fittings. We provide a guarantee against faulty manufacture or materials (excluding serviceable parts), providing they have been installed, cared for and used in accordance with our instructions and good plumbing practice.