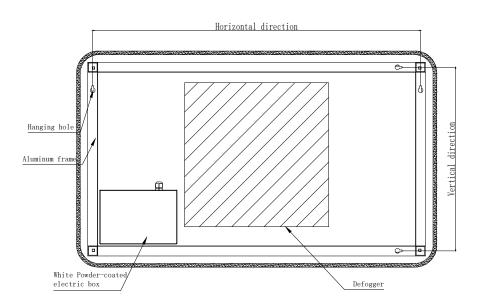

TECHNICAL DATA SHEET

Range: Mirrors

Type: Identity LED Mirror

Code: MI162

Version/Date: v1 08/21

Information: Finishes:

Guarantee/Aftercare: During installation extra care must be taken to avoid damaging the fittings. We provide a guarantee against faulty manufacture or materials (excluding serviceable parts), providing they have been installed, cared for and used in accordance with our instructions and good plumbing practice.