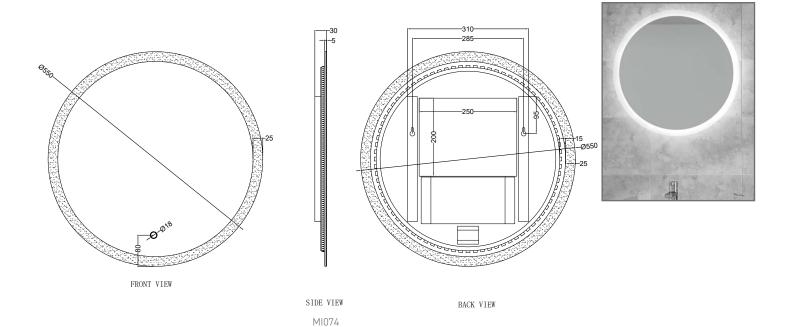

TECHNICAL DATA SHEET

Range: Mirrors

Type: Konnex Round

MI074 MI075

Version/Date: v1 03/23

Code:

## Information:

LED. Heated Demister. Touch on/off.

Guarantee/Aftercare: During installation extra care must be taken to avoid damaging the fittings. We provide a guarantee against faulty manufacture or materials (excluding serviceable parts), providing they have been installed, cared for and used in accordance with our instructions and good plumbing practice. We recommend that all brassware is installed to allow access to serviceable parts as we cannot accept responsibility in the event that access is required.

Finishes:

Aluminium

Phoenix Whirlpools Ltd. Unit 8, Leeds 27 Industrial Estate, Bruntcliffe Ave. Morley, Leeds LS27 OLL

Tel: 0113 201 2260 Email: sales@phoenix-uk.com Web: www.phoenix-uk.com