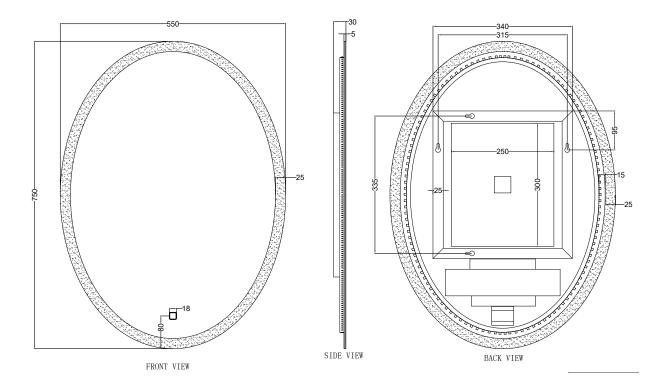

TECHNICAL DATA SHEET

Range: Mirrors

Type: Konnex Oval

Code: MI073

Version/Date: v1 03/23

## Information:

LED. Heated Demister. Touch on/off.

<u>Guarantee/Aftercare:</u> During installation extra care must be taken to avoid damaging the fittings. We provide a guarantee against faulty manufacture or materials (excluding serviceable parts), providing they have been installed, cared for and used in accordance with our instructions and good plumbing practice. We recommend that all brassware is installed to allow access to serviceable parts as we cannot accept responsibility in the event that access is required.